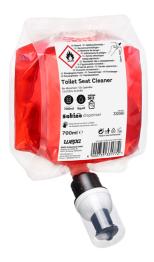

## **Toilet seat cleaner 6 x 700 ml** SF2 compatible

## PRODUCT DESCRIPTION

Multifunctional cleaning mousse for optimum hygiene at sensitive contact points in WC cubicles and washrooms – on toilet seats, flush handles and door handles: apply the mousse onto dry Satino by WEPA toilet paper, wipe surfaces and experience hygienic comfort. Use also reduces the risk of pipe blockages that can occur if towel paper is used incorrectly.

## PRODUCT ATTRIBUTES

| Brand                               | Satino                         |
|-------------------------------------|--------------------------------|
| Coding                              | SF2                            |
| Product                             | Toilet Seat Cleaner 6 x 700 ml |
| Frequency                           | Universal                      |
| Colour                              | Transparent                    |
| Packaging unit                      | 6 x 700 ml                     |
| Pallet                              | 90                             |
| Length of transport unit (cm)       | 23,5                           |
| Width transport unit (cm)           | 40,2                           |
| Height of transport unit (cm)       | 16,5                           |
| net weight transport unit (kg)      | 4,6                            |
| EAN-Case                            | 4000735331789                  |
| EAN-CU                              | 4000735331772                  |
| Pallet height (cm)                  | 214                            |
| Pack scheme pallet (amount x layer) | 10 X 9                         |