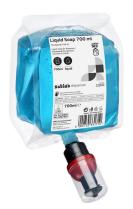

## Liquid soap 6 x 700 ml

SF2 compatible

332640

## PRODUCT DESCRIPTION

Especially strong against dirt yet gentle on the skin and environmentally friendly: the liquid soap for intensive cleaning of medium to heavy soiling in a 700 ml stand-up bag. With a subtle fragrance for a pleasant feeling of cleanliness. The particularly hygienic stand-up bag with integrated pump allows a clear view of the fill level in the dispenser and fast replacement.