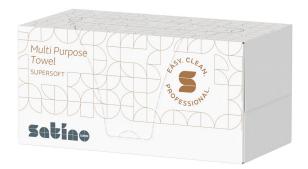

## Multi-Purpose towel in a box 200 sheets 2-ply

275970

## PRODUCT DESCRIPTION

Hygienic hand drying wherever it's needed – the Multi-Purpose Towel in a box is a mobile solution for all those who value hygiene that is both ready to use and of high quality.

The Multi-Purpose Towel is highly versatile, for example in smaller company workplaces and in kitchens/pantries or break rooms, and everywhere where hygiene is part of daily business, e.g. in cosmetics studios. In the private sector the towel is ideal for hobby rooms, kitchens and guest bathrooms, cars and motor homes.