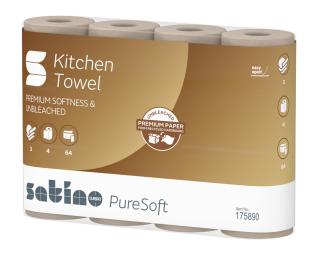

## Satino PureSoft kitchen roll

175890

## PRODUCT DESCRIPTION

Satino PureSoft is the first premium kitchen paper from Satino by WEPA in 100% recycled quality made from cardboard. The unbleached Satino PureSoft kitchen paper has an unbeaten soft and highly absorbent quality, is food safe and particularly sustainable.

## **PRODUCT ATTRIBUTES**

| Brand                              | Satino PureSoft                                                                                                           |
|------------------------------------|---------------------------------------------------------------------------------------------------------------------------|
| label / certification              | FSC® Recycled, EU Ecolabel, Blauer Engel, 36. recommendation short term, Dermatest Guarantee, German Ecodesign Award 2023 |
| Embossing                          | Triangle                                                                                                                  |
| Quality                            | Recycling                                                                                                                 |
| Layer                              | 3                                                                                                                         |
| Rolls x sheets                     | 4 x 64                                                                                                                    |
| Sheetsize                          | 26 x 22                                                                                                                   |
| Pallet                             | 21                                                                                                                        |
| Length / Roll (m)                  | 14                                                                                                                        |
| Roll Diameter (cm)                 | 10,5                                                                                                                      |
| Diameter core (cm)                 | 4,1                                                                                                                       |
| Grammage g/sqm/Ply                 | 17,7                                                                                                                      |
| Sheets / Roll                      | 64                                                                                                                        |
| Rolls / Pack                       | 4                                                                                                                         |
| Packaging unit                     | 8                                                                                                                         |
| Length of transport unit (cm)      | 82                                                                                                                        |
| Width transport unit (cm)          | 39                                                                                                                        |
| Height of transport unit (cm)      | 26                                                                                                                        |
| net weight / CU (kg)               | 0,77                                                                                                                      |
| net weight per transport unit (kg) | 6,22                                                                                                                      |
| net weight per pallet (kg)         | 130                                                                                                                       |
| EAN Pack                           | 4000735356553                                                                                                             |
| EAN-Case                           | 4000735356560                                                                                                             |
| EAN-pallet                         | 4000735356577                                                                                                             |