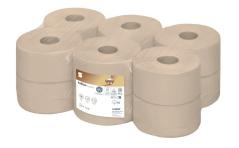

## Satino PureSoft toilet paper large roll

307150

## PRODUCT DESCRIPTION

Satino PureSoft is the first premium toilet paper from Satino by WEPA for your sustainable washroom. 100% recycled - made from cardboard. Satino PureSoft is especially soft, comfortable and absorbent. It is one of the softest natural coloured papers on the market – and also unrivalled in sustainability.

## **PRODUCT ATTRIBUTES**

| Brand                              | Satino PureSoft                                                  |
|------------------------------------|------------------------------------------------------------------|
| Coding                             | CF2                                                              |
| label / certification              | EU Ecolabel, FSC®-Mix, Blauer Engel, German Ecodesign Award 2023 |
| Embossing                          | Waffle                                                           |
| Quality                            | Recycling                                                        |
| Layer                              | 2                                                                |
| Rolls x sheets                     | 12 x 720                                                         |
| Sheetsize                          | 10,8 x 25                                                        |
| Colour                             | soft beige                                                       |
| Roll Diameter (cm)                 | 18,4                                                             |
| Diameter core (cm)                 | 6                                                                |
| Grammage g/sqm/Ply                 | 15,6                                                             |
| Length / Roll (m)                  | 180                                                              |
| Sheets / Roll                      | 12 x 720                                                         |
| net weight / CU (kg)               | 0,6                                                              |
| Rolls / Pack                       | 12                                                               |
| Length of transport unit (cm)      | 55                                                               |
| Width transport unit (cm)          | 27                                                               |
| Height of transport unit (cm)      | 22                                                               |
| net weight per transport unit (kg) | 7.3                                                              |
| EAN-Case                           | 4000735358625                                                    |
| Pallet                             | 40                                                               |
| Pallet height (cm)                 | 231                                                              |
| net weight per pallet (kg)         | 291                                                              |
| EAN-pallet                         | 4000735358632                                                    |
|                                    |                                                                  |