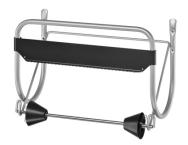

## Cleaning roll stand wall

332380

CR1-compatible

## PRODUCT DESCRIPTION

The solution for wall mounting in a fixed location. Easy and reliable unwinding of the cleaning roll.

## PRODUCT ATTRIBUTES

| Brand                               | Satino                         |
|-------------------------------------|--------------------------------|
| Coding                              | CR1                            |
| Product                             | Cleaning Rack Wall             |
| Frequency                           | Universal                      |
| Dimensions (mm)                     | 31x45,5x24                     |
| Colour                              | Alu Look                       |
| Packaging unit                      | 1                              |
| Pallet                              | 48                             |
| Filling Capacity                    | WEPA Cleaning Rolls up to 40cm |
| Width transport unit (cm)           | 32,5                           |
| Height of transport unit (cm)       | 23,5                           |
| Length of transport unit (cm)       | 46                             |
| EAN-Case                            | 4000735329397                  |
| net weight / Dispenser (kg)         | 1,9                            |
| Pack scheme pallet (amount x layer) | 24 x 6                         |
| Pallet height (cm)                  | 231                            |