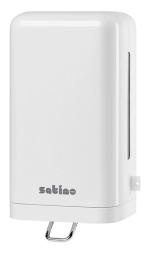

## Clean&Care dispenser manual large

331100

SF1 compatible

## PRODUCT DESCRIPTION

Multifunctional, easy to operate and self-sufficient without battery or power in use: the manual Clean&Care dispenser from Satino for medium to high frequencies. The especially economical dispenser can be filled with 1,000 ml of foam soap or liquid soap, sanitiser or toilet seat cleaner. The contact surface for operating the dispenser is made of hygienic, easy-clean stainless steel.

## **PRODUCT ATTRIBUTES**

| Brand                               | Satino                            |
|-------------------------------------|-----------------------------------|
| Coding                              | SF1                               |
| Product                             | Manual Large Clean&Care Dispenser |
| Frequency                           | Individual                        |
| Dimensions (mm)                     | 154(W) x 293(H) x 112 (D)         |
| Colour                              | White                             |
| Packaging unit                      | 1                                 |
| Pallet                              | 325                               |
| Filling Capacity                    | 700ml / 1000ml                    |
| Width transport unit (cm)           | 16                                |
| Height of transport unit (cm)       | 31                                |
| Length of transport unit (cm)       | 16                                |
| EAN-Case                            | 4000735713400                     |
| net weight / Dispenser (kg)         | 1,48                              |
| Pack scheme pallet (amount x layer) | 25 X 13                           |
| Pallet height (cm)                  | 213                               |