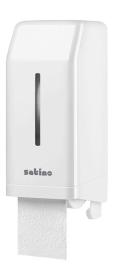

## System double roll toilet paper dispenser JT3 compatible

## PRODUCT DESCRIPTION

Doubly clever, simply ingenious: the dispenser with space for two rolls of system toilet paper, each with a length of up to 100 metres. The second roll only falls in line when the first roll is used up: this saves costs and provides supply reliability. Easy to service, easy to clean and easy to handle.

## **PRODUCT ATTRIBUTES**

| Brand                               | Satino                     |
|-------------------------------------|----------------------------|
| Coding                              | JT3                        |
| Product                             | System Twin Roll Dispenser |
| Frequency                           | Universal                  |
| Dimensions (mm)                     | 149(W) x 387(H) x 161(D)   |
| Colour                              | White                      |
| Packaging unit                      | 1                          |
| Pallet                              | 143                        |
| Filling Capacity                    | 2 Rolls                    |
| Width transport unit (cm)           | 16                         |
| Height of transport unit (cm)       | 17,2                       |
| Length of transport unit (cm)       | 40,5                       |
| EAN-Case                            | 4000735327218              |
| net weight / Dispenser (kg)         | 1,01                       |
| Pack scheme pallet (amount x layer) | 13 x 11                    |
| Pallet height (cm)                  | 204                        |