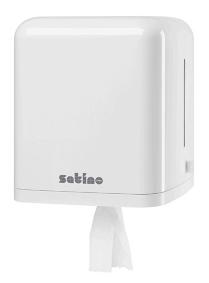

## Centerfeed towel roll dispenser Plus

331000

CF1 compatible

## PRODUCT DESCRIPTION

The all-rounder with variable paper outlet, ideal for medium to high frequencies: the dispenser is converted with just one hand movement – from tear-off teeth for individual quantities of towel paper to single sheet dispensing for maximum economy and hygiene.

## **PRODUCT ATTRIBUTES**

| Brand                               | Satino                             |
|-------------------------------------|------------------------------------|
| Coding                              | CF1                                |
| Product                             | Centerfeed Dispenser Plus Large    |
| Frequency                           | Middle + High                      |
| Dimensions (mm)                     | 257 (W) x 281 (H) x 226 (D)        |
| Colour                              | White                              |
| Packaging unit                      | 1                                  |
| Pallet                              | 105                                |
| Filling Capacity                    | Satino Centerfeed Rolls up to 20cm |
| Width transport unit (cm)           | 26                                 |
| Height of transport unit (cm)       | 29                                 |
| Length of transport unit (cm)       | 23                                 |
| EAN-Case                            | 4000735716104                      |
| net weight / Dispenser (kg)         | 1,67                               |
| Pack scheme pallet (amount x layer) | 15 x 7                             |
| Pallet height (cm)                  | 210                                |