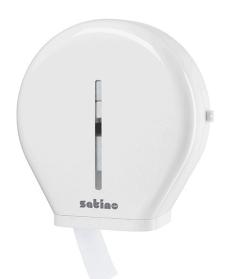

## Jumbo toilet paper dispenser large

JT2 compatible

331040

## PRODUCT DESCRIPTION

The dispenser solution for XXL large rolls and particularly long refill intervals or high frequencies. Easy to clean, easy to service thanks to the viewing window and with quick filling. Also economical thanks to integrated roller brake against excessive, wanton or unintentional consumption.

## **PRODUCT ATTRIBUTES**

| Brand                               | Satino                             |
|-------------------------------------|------------------------------------|
| Coding                              | JT2                                |
| Product                             | Jumbo Toilet Paper Dispenser Large |
| Frequency                           | High                               |
| Dimensions (mm)                     | 336 (W) x 356 (H) x 122 (D)        |
| Colour                              | White                              |
| Packaging unit                      | 1                                  |
| Pallet                              | 108                                |
| Width transport unit (cm)           | 34                                 |
| Height of transport unit (cm)       | 36                                 |
| Length of transport unit (cm)       | 13                                 |
| EAN-Case                            | 4000735716500                      |
| net weight / Dispenser (kg)         | 1,48                               |
| Pack scheme pallet (amount x layer) | 18 x 6                             |
| Pallet height (cm)                  | 210                                |