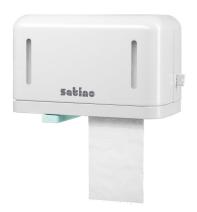

## Twin-Roll Toilet Paper Dispenser Plus

331084

## PRODUCT DESCRIPTION

The clever dispenser system for two rolls of toilet paper;

the second is only released when the first roll is finished.

The integrated roll brake reduces wanton rolling and excessive consumption.