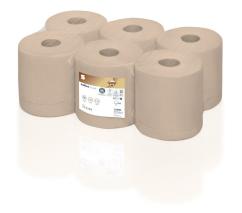

## **Centerfeed Towel roll**

## PRODUCT DESCRIPTION

Satino PureSoft is the first premium towel paper in 100% recycled quality made from cardboard. Satino PureSoft features an unrivalled soft and absorbent quality; it is one of the softest natural coloured papers on the market – and also unrivalled in sustainability.

## PRODUCT ATTRIBUTES

| Brand                            | Satino PureSoft                                                                                                           |
|----------------------------------|---------------------------------------------------------------------------------------------------------------------------|
| Coding                           | CF1                                                                                                                       |
| label / certification            | FSC® Recycled, EU Ecolabel, Blauer Engel, 36. recommendation short term, Dermatest Guarantee, German Ecodesign Award 2023 |
| Embossing                        | Diamond                                                                                                                   |
| Quality                          | Recycling                                                                                                                 |
| Layer                            | 2                                                                                                                         |
| Length / Roll (m)                | 150m                                                                                                                      |
| Sheetsize                        | 20 x 35                                                                                                                   |
| Roll Diameter (cm)               | 20                                                                                                                        |
| Diameter core (cm)               | 6                                                                                                                         |
| Sheets / Roll                    | 428                                                                                                                       |
| Grammage g/sqm/Ply               | 17,7                                                                                                                      |
| Colour                           | soft beige                                                                                                                |
| Rolls / Pack                     | 6                                                                                                                         |
| Pallet                           | 40                                                                                                                        |
| Width transport unit (cm)        | 40                                                                                                                        |
| Length of transport unit (cm)    | 60                                                                                                                        |
| Height of transport unit (cm)    | 20                                                                                                                        |
| net weight (kg) / Roll           | 1,06                                                                                                                      |
| net weight (kg) / transport unit | 6,4                                                                                                                       |
| Pallet height (cm)               | 220                                                                                                                       |
| net weight per pallet (kg)       | 255                                                                                                                       |
| EAN-transport unit               | 4000735354429                                                                                                             |
| EAN-pallet                       | 4000735354436                                                                                                             |