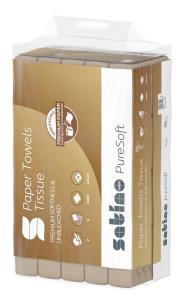

## Satino PureSoft towel paper format V-fold

277540

## PRODUCT DESCRIPTION

Satino PureSoft with V-fold: the first premium towel paper from Satino by WEPA in 100% recycled quality made from cardboard. Satino PureSoft provides an unbeaten soft and absorbent quality and is particularly sustainable.

## **PRODUCT ATTRIBUTES**

| Brand                            | Satino PureSoft                                                                                                           |
|----------------------------------|---------------------------------------------------------------------------------------------------------------------------|
| Coding                           | PT3                                                                                                                       |
| label / certification            | FSC® Recycled, EU Ecolabel, Blauer Engel, 36. recommendation short term, Dermatest Guarantee, German Ecodesign Award 2023 |
| Embossing                        | Diamond                                                                                                                   |
| Quality                          | Recycling                                                                                                                 |
| Layer                            | 2                                                                                                                         |
| Fold type                        | V-fold                                                                                                                    |
| Sheetsize                        | 24 X 23                                                                                                                   |
| Colour                           | soft beige                                                                                                                |
| Packaging unit                   | 20 X 200                                                                                                                  |
| Pallet                           | 32                                                                                                                        |
| Grammage g/sqm/Ply               | 18                                                                                                                        |
| Width transport unit (cm)        | 40                                                                                                                        |
| Height of transport unit (cm)    | 24                                                                                                                        |
| Length of transport unit (cm)    | 57,5                                                                                                                      |
| net weight (kg) / transport unit | 7,9                                                                                                                       |
| EAN-Case                         | 4000735354207                                                                                                             |
| net weight per pallet (kg)       | 254                                                                                                                       |
| Pallet height (cm)               | 207                                                                                                                       |
| EAN-pallet                       | 4000735354214                                                                                                             |