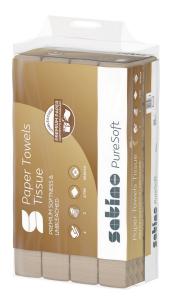

## Satino PureSoft towel paper format Z-fold

PT2 compatible

277530

## PRODUCT DESCRIPTION

Satino PureSoft with Z-fold: the first premium towel paper from Satino by WEPA in 100% recycled quality made from cardboard. Satino PureSoft provides an unbeaten soft and absorbent quality and is particularly sustainable.