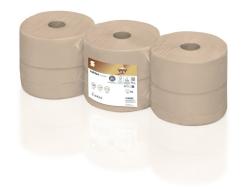

## Satino PureSoft toilet paper large roll

318820

## PRODUCT DESCRIPTION

Satino PureSoft is the first premium toilet paper in 100% recycled quality made from cardboard from Satino by WEPA. Satino PureSoft is especially soft, comfortable and absorbent. It is one of the softest natural coloured papers on the market – and also unrivalled in sustainability.

## **PRODUCT ATTRIBUTES**

| Brand                              | Satino PureSoft                                                                            |
|------------------------------------|--------------------------------------------------------------------------------------------|
| Coding                             | JT2                                                                                        |
| label / certification              | FSC® Recycled, EU Ecolabel, Blauer Engel, Dermatest Guarantee, German Ecodesign Award 2023 |
| Embossing                          | Waffle                                                                                     |
| Quality                            | Recycling                                                                                  |
| Layer                              | 2                                                                                          |
| Rolls x sheets                     | 6 x 1520                                                                                   |
| Sheetsize                          | 9,2 x 25                                                                                   |
| Colour                             | soft beige                                                                                 |
| Roll Diameter (cm)                 | 26                                                                                         |
| Diameter core (cm)                 | 6                                                                                          |
| Grammage g/sqm/Ply                 | 15,5                                                                                       |
| Length / Roll (m)                  | 380                                                                                        |
| Sheets / Roll                      | 1520                                                                                       |
| Rolls / Pack                       | 6                                                                                          |
| Length of transport unit (cm)      | 78                                                                                         |
| Width transport unit (cm)          | 26                                                                                         |
| Height of transport unit (cm)      | 18,4                                                                                       |
| net weight per transport unit (kg) | 6,5                                                                                        |
| EAN-Case                           | 4000735353842                                                                              |
| Pallet                             | 44                                                                                         |
| Pallet height (cm)                 | 218                                                                                        |
| net weight per pallet (kg)         | 286                                                                                        |
| EAN-pallet                         | 4000735353859                                                                              |