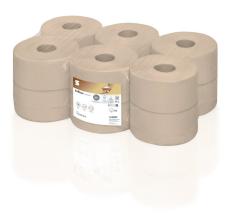

## Satino PureSoft toilet paper large roll JT1 compatible

## PRODUCT DESCRIPTION

Satino PureSoft is the first premium toilet paper in 100% recycled quality made from cardboard from Satino by WEPA. Satino PureSoft is especially soft, comfortable and absorbent. It is one of the softest natural coloured papers on the market - and also unrivalled in sustainability.

## **PRODUCT ATTRIBUTES**

| Brand                              | Satino PureSoft                                                                            |
|------------------------------------|--------------------------------------------------------------------------------------------|
| Coding                             | JT1                                                                                        |
| label / certification              | FSC® Recycled, EU Ecolabel, Blauer Engel, Dermatest Guarantee, German Ecodesign Award 2023 |
| Embossing                          | Waffle                                                                                     |
| Quality                            | Recycling                                                                                  |
| Layer                              | 2                                                                                          |
| Rolls x sheets                     | 12 x 720                                                                                   |
| Sheetsize                          | 9,2 x 25                                                                                   |
| Colour                             | soft beige                                                                                 |
| Roll Diameter (cm)                 | 18,4                                                                                       |
| Diameter core (cm)                 | 6                                                                                          |
| Grammage g/sqm/Ply                 | 15,5                                                                                       |
| Length / Roll (m)                  | 180                                                                                        |
| Sheets / Roll                      | 720                                                                                        |
| Rolls / Pack                       | 12                                                                                         |
| Length of transport unit (cm)      | 55                                                                                         |
| Width transport unit (cm)          | 37                                                                                         |
| Height of transport unit (cm)      | 18                                                                                         |
| net weight per transport unit (kg) | 6,2                                                                                        |
| EAN-Case                           | 4000735353811                                                                              |
| Pallet                             | 44                                                                                         |
| Pallet height (cm)                 | 218                                                                                        |
| net weight per pallet (kg)         | 271                                                                                        |
| EAN-pallet                         | 4000735353828                                                                              |