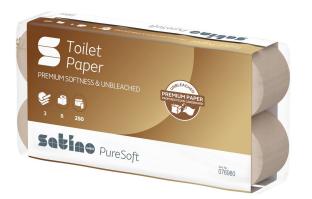

# Toilet paper small rolls

## 076980

### PRODUCT DESCRIPTION

Satino PureSoft is the first premium toilet paper in 100% recycled quality made from cardboard from Satino by WEPA. Satino PureSoft is especially soft, comfortable and absorbent. It is one of the softest natural coloured hygiene papers on the market – and also incomparably sustainable.