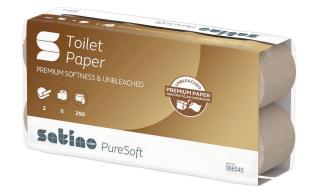

## Toilet paper small rolls

## PRODUCT DESCRIPTION

Satino PureSoft is the first premium toilet paper in recycling quality made from 100% recycled cardboard by Satino by WEPA. Satino PureSoft is exceptionally soft, comfortable, and absorbent. It is one of the softest natural-colored hygiene papers on the market - and unmatched in sustainability.

## **PRODUCT ATTRIBUTES**

| Brand                              | Satino PureSoft                                                  |
|------------------------------------|------------------------------------------------------------------|
| Coding                             | MT1                                                              |
| label / certification              | EU Ecolabel, FSC®-Mix, Blauer Engel, German Ecodesign Award 2023 |
| Embossing                          | Waffle                                                           |
| Quality                            | Recycling                                                        |
| Layer                              | 2                                                                |
| Rolls x sheets                     | 8 x 250                                                          |
| Sheetsize                          | 9,4 x 11                                                         |
| Colour                             | soft beige                                                       |
| Roll Diameter (cm)                 | 10,8                                                             |
| Diameter core (cm)                 | 4,1                                                              |
| Grammage g/sqm/Ply                 | 15,6                                                             |
| Length / Roll (m)                  | 27,5                                                             |
| Sheets / Roll                      | 250                                                              |
| net weight / CU (kg)               | 0,65                                                             |
| EAN Pack                           | 4000735358083                                                    |
| Rolls / Pack                       | 8                                                                |
| Packaging unit                     | 8                                                                |
| Length of transport unit (cm)      | 43                                                               |
| Width transport unit (cm)          | 86                                                               |
| Height of transport unit (cm)      | 19                                                               |
| net weight per transport unit (kg) | 5,2                                                              |
| EAN-Case                           | 4000735358090                                                    |
| Pallet                             | 33                                                               |
| Pallet height (cm)                 | 224                                                              |
| net weight per pallet (kg)         | 170                                                              |
| EAN-pallet                         | 4000735358106                                                    |
|                                    |                                                                  |