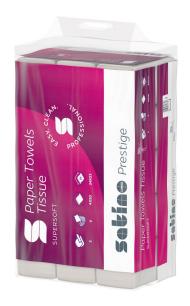

## Towel paper, V fold, 24x21

PT3 & PT4 compatible

276960

## PRODUCT DESCRIPTION

The bright white folded towel with V-fold made from 100% cellulose and sustainable forestry: premium quality for maximum cleaning power and absorbency.

## **PRODUCT ATTRIBUTES**

| Brand                            | Satino prestige                            |
|----------------------------------|--------------------------------------------|
| Coding                           | PT3, PT4                                   |
| label / certification            | EU Ecolabel, FSC®-Mix, Dermatest Guarantee |
| Embossing                        | Diamond                                    |
| Quality                          | Cellulose                                  |
| Layer                            | 2                                          |
| Fold type                        | V-Fold                                     |
| Sheetsize                        | 24 x 21                                    |
| Colour                           | Bright White                               |
| Packaging unit                   | 15 x 268                                   |
| Pallet                           | 32                                         |
| Grammage g/sqm/Ply               | 18                                         |
| Width transport unit (cm)        | 39                                         |
| Height of transport unit (cm)    | 24                                         |
| Length of transport unit (cm)    | 52 <sub>5</sub>                            |
| net weight (kg) / transport unit | 7.3                                        |
| EAN-Case                         | 4000735349845                              |
| net weight per pallet (kg)       | 233                                        |
| Pallet height (cm)               | 207                                        |
| EAN-pallet                       | 4000735349852                              |