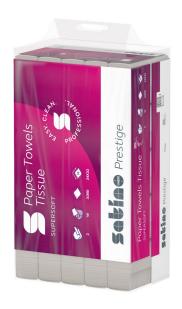

## Hand towel paper Format Tissue, W-fold 24x32

274980

## PRODUCT DESCRIPTION

The bright white folded paper towel made from 100% pulp. Premium quality with the highest cleaning properties and absorbency.

## PRODUCT ATTRIBUTES

| Brand                            | Satino prestige                                                           |
|----------------------------------|---------------------------------------------------------------------------|
| Coding                           | PT2                                                                       |
| label / certification            | EU Ecolabel, FSC®-Mix, 36. recommendation short term, Dermatest Guarantee |
| Embossing                        | Diamond                                                                   |
| Quality                          | Cellulose                                                                 |
| Layer                            | 2                                                                         |
| Fold type                        | W-Fold                                                                    |
| Sheetsize                        | 24 X 32                                                                   |
| Colour                           | Bright white                                                              |
| Pack / sheets                    | 25 X 120                                                                  |
| Packaging unit                   | 3.000                                                                     |
| Pallet                           | 32                                                                        |
| Grammage g/sqm/Ply               | 18                                                                        |
| sheet / piece                    | 1                                                                         |
| Width transport unit (cm)        | 40                                                                        |
| Height of transport unit (cm)    | 24                                                                        |
| Length of transport unit (cm)    | 57,5                                                                      |
| net weight (kg) / transport unit | 8,29                                                                      |
| EAN-Case                         | 4000735323692                                                             |
| net weight per pallet (kg)       | 265,42                                                                    |
| Pallet height (cm)               | 207                                                                       |
| EAN-pallet                       | 4000735323708                                                             |
|                                  |                                                                           |