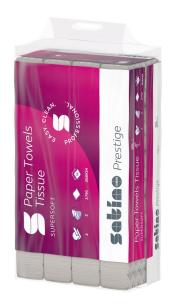

## Hand towel paper Format Tissue, Z-fold 20,6x24

276620

PT2-compatible

## PRODUCT DESCRIPTION

The bright white folded paper towel made from 100% pulp. Premium quality with the highest cleaning properties and absorbency.

## **PRODUCT ATTRIBUTES**

| Brand                            | Satino prestige                                                           |
|----------------------------------|---------------------------------------------------------------------------|
| Coding                           | PT2                                                                       |
| label / certification            | EU Ecolabel, FSC®-Mix, 36. recommendation short term, Dermatest Guarantee |
| Embossing                        | Diamond                                                                   |
| Quality                          | Cellulose                                                                 |
| Layer                            | 2                                                                         |
| Fold type                        | Z-Fold                                                                    |
| Sheetsize                        | 20,6 x 24                                                                 |
| Colour                           | Bright white                                                              |
| Pack / sheets                    | 25 X 150                                                                  |
| Packaging unit                   | 3.750                                                                     |
| Pallet                           | 40                                                                        |
| Grammage g/sqm/Ply               | 18                                                                        |
| sheet / piece                    | 1                                                                         |
| Width transport unit (cm)        | 40                                                                        |
| Height of transport unit (cm)    | 20,3                                                                      |
| Length of transport unit (cm)    | 57.5                                                                      |
| net weight (kg) / transport unit | 6,57                                                                      |
| EAN-Case                         | 4000735323401                                                             |
| net weight per pallet (kg)       | 263                                                                       |
| Pallet height (cm)               | 218                                                                       |
| EAN-pallet                       | 4000735323418                                                             |