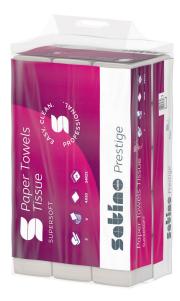

# **Sette** Prestige

### Towel paper, V-fold, 24x21 PT3 & PT4-compatible

### PRODUCT DESCRIPTION

The bright white folded towel made from 100% cellulose and sustainable forestry: premium quality for maximum cleaning power and absorbency.