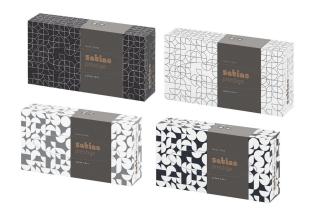

## Facial tissue - Flat box

206450

## PRODUCT DESCRIPTION

Facial tissues in 2-ply premium quality.

With front and back opening and transparent level indicator.

## PRODUCT ATTRIBUTES

| Brand                 | Satino prestige       |
|-----------------------|-----------------------|
| label / certification | FSC®-Mix, EU Ecolabel |
| Quality               | pure pulp             |
| Layer                 | 2                     |
| Pack / sheets         | 100                   |
| Sheetsize             | 21.0 x 20.5cm         |
| Colour                | bright white          |
| Grammage g/sqm/Ply    | 14.5                  |
| sheet / piece         | 100                   |
| Pieces / Pack         | 1                     |
| Packaging unit        | 40                    |
|                       |                       |