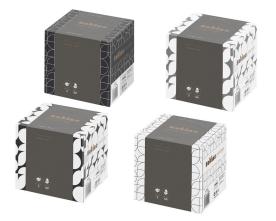

## Satino Prestige facial tissues cube

## PRODUCT DESCRIPTION

Facial tissues in an elegant and compact cube-shaped packaging. Super soft premium quality, velvety soft and especially skin-friendly thanks to 3 layers of fresh cellulose.

## PRODUCT ATTRIBUTES

| Brand                 | Satino prestige |
|-----------------------|-----------------|
| label / certification | FSC®-Mix        |
| Quality               | pure pulp       |
| Layer                 | 3               |
| Pack / sheets         | 60              |
| Sheetsize             | 20.8 x 21.0cm   |
| Colour                | bright white    |
| Grammage g/sqm/Ply    | 14.5            |
| sheet / piece         | 60              |
| Pieces / Pack         | 1               |
| Packaging unit        | 30              |
|                       |                 |